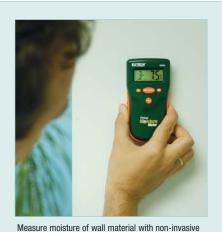

Measure moisture of wall material with non-invasive Pinless technology

MO280-KH ....Home Inspector Kit