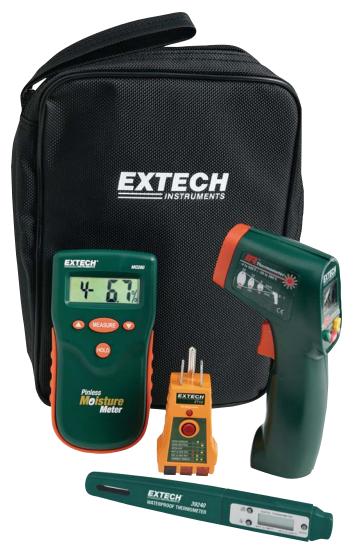

## **Kit includes:**

- Model MO280 Pinless moisture meter
  - Select from 10 different wood types
  - Displays %moisture from 0 to 99%
  - Measurement depth to 0.75" (22mm) below the surface
- Model 42500 Mini IR Thermometer
  - Ideal for testing HVAC supply and return applications
  - Measures from -4 to 500°F (-20 to 260°C)
  - Built-in laser pointer improves aim and identifies target
  - 0.95 fixed emissivity with 6:1 distance to target ratio
- Model ET10 GFCI Receptacle Tester
  - Tests for faulty wiring in 3-wire receptacles and GFCI Circuits
  - Detects 5 wiring faults
  - Lights indicate circuit condition
- Model 39240 Waterproof Stem Thermometer
  - Ideal for testing hot water heaters
  - Measures from -40 to 392°F (-40 to 200°C)
  - 2.75" (70mm) stainless steel stem
- Supplied in an attractive storage case that provides protection and organization for the testers whenever they are needed